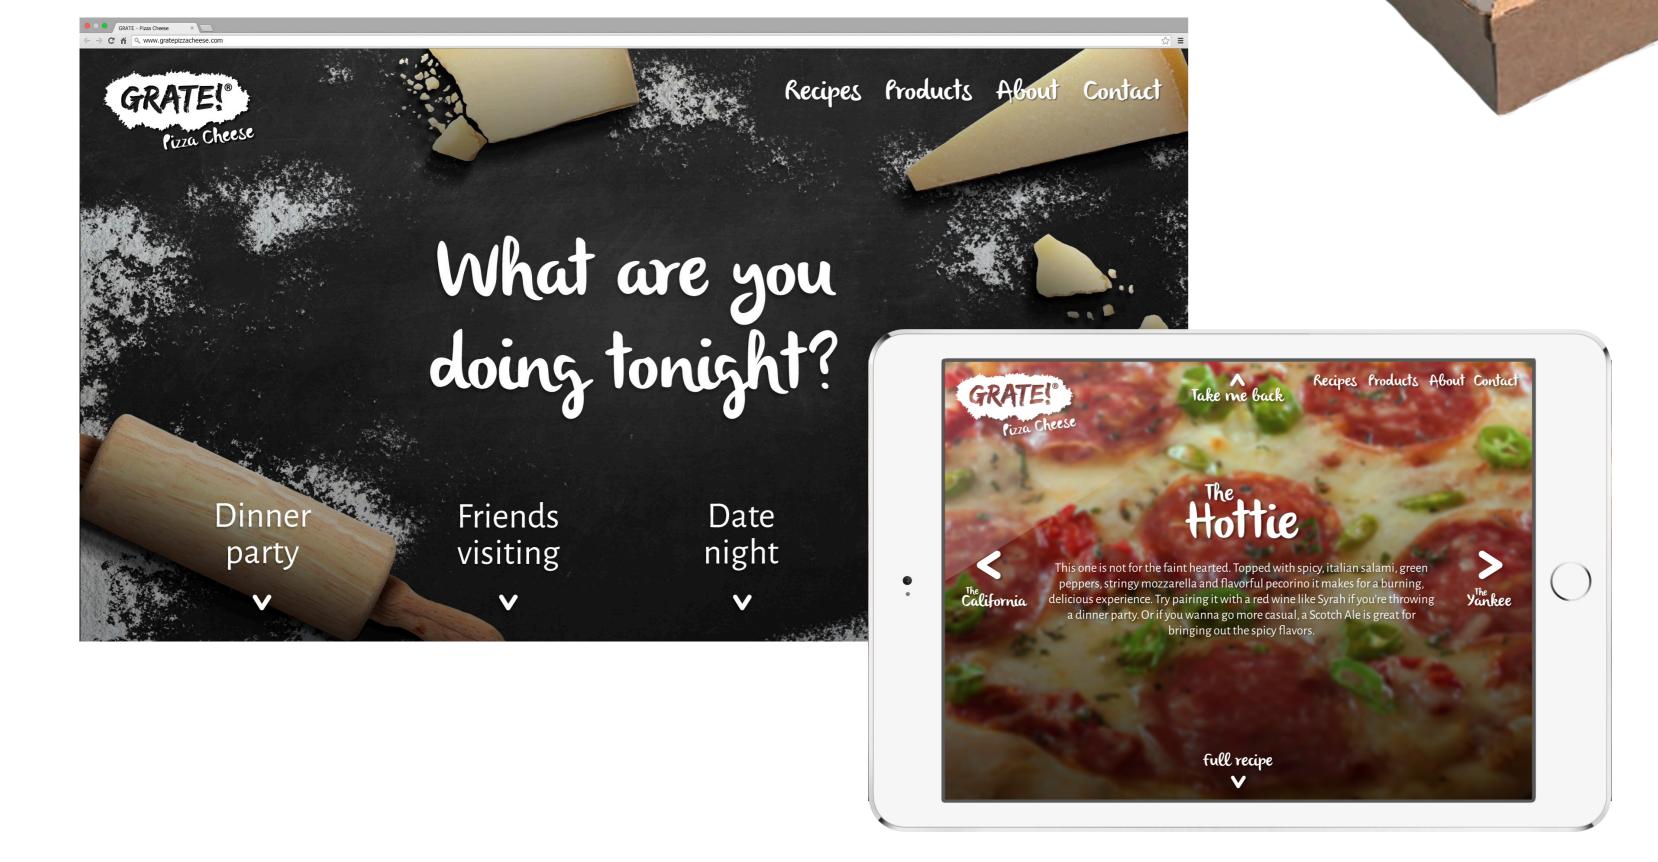

zarella

Mozzarella has been the number one choice for many cheese loving families for its delicate and fresh taste. This cheese has a soft, moist texture and is full of milky flavor. Mozzarella is high in water content and therefore low on fat. The firm texture of mozzarella has gained popularity as a slicing cheese and especially for use on pizzas. It pairs well with fresh tomatoes, pestos, olives and basil.

STRINGINESS

FLAVOR

TEXTURE

The Barbecue

Mild, milky, fresh Soft, large bubbles

#### GRATE on

The Yankee



smoked mozzarella,

The Cheesy

Chicken breast, spicy arinara, oregano, smoked mozzarella,

Chicken breast, spicy arinara, oregano, smoked mozzarella,

www.gratepizzacheese.com





















### CROSS MERCHANDISING















# WEBSITE



# OVERVIEW