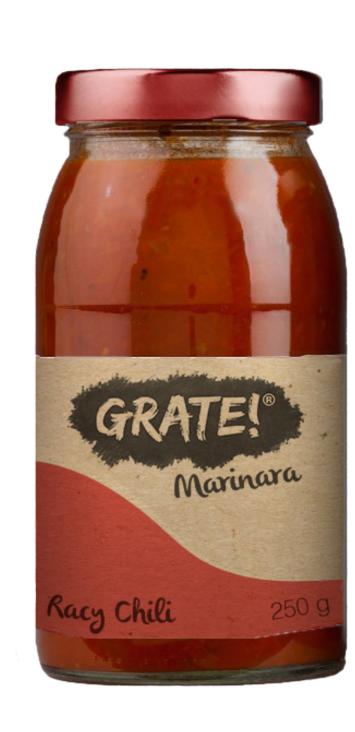

Cheese

# PACKAGING



#### Plain mozzarella

Mozzarella has been the number one choice for many cheese loving families for its delicate and fresh taste. This cheese has a soft, moist texture and is full of milky flavor. Mozzarella is high in water content and therefore low on fat. The firm texture of mozzarella has gained popularity as a slicing cheese and especially for use on pizzas. It pairs well with fresh tomatoes, pestos, olives and basil.

STRINGINESS

FLAVOR

TEXTURE

The Barbecue

Mild, milky, fresh Soft, large bubbles

#### GRATE on

The Yankee



smoked mozzarella,

The Cheesy

Chicken breast, spicy arinara, oregano, smoked mozzarella,

Chicken breast, spicy arinara, oregano, smoked mozzarella,

www.gratepizzacheese.com





















### CROSS MERCHANDISING















# WEBSITE



# OVERVIEW