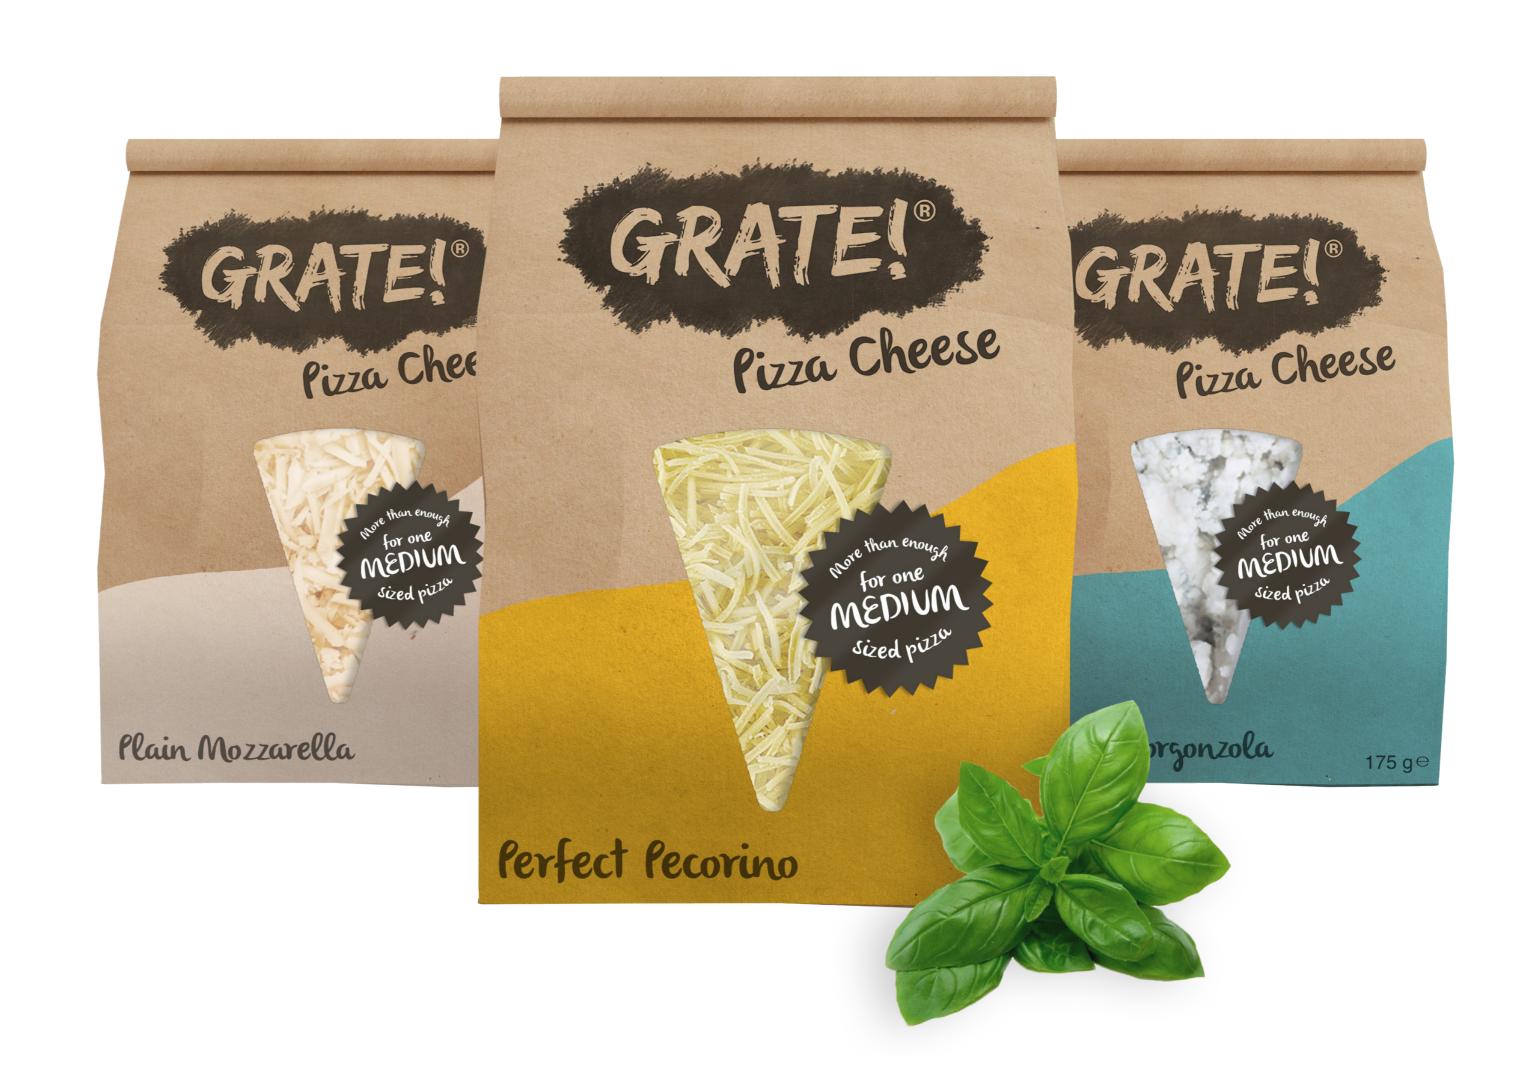

# PACKAGING

#### Plain mozzarella

Mozzarella has been the number one choice for many cheese loving families for its delicate and fresh taste. This cheese has a soft, moist texture and is full of milky flavor. Mozzarella is high in water content and therefore low on fat. The firm texture of mozzarella has gained popularity as a slicing cheese and especially for use on pizzas. It pairs well with fresh tomatoes, pestos, olives and basil.

#### GRATE on

The Yankee

smoked mozzarella,

The Cheesy

Chicken breast, spicy arinara, oregano, smoked mozzarella,

Chicken breast, spicy arinara, oregano, smoked mozzarella,

www.gratepizzacheese.com