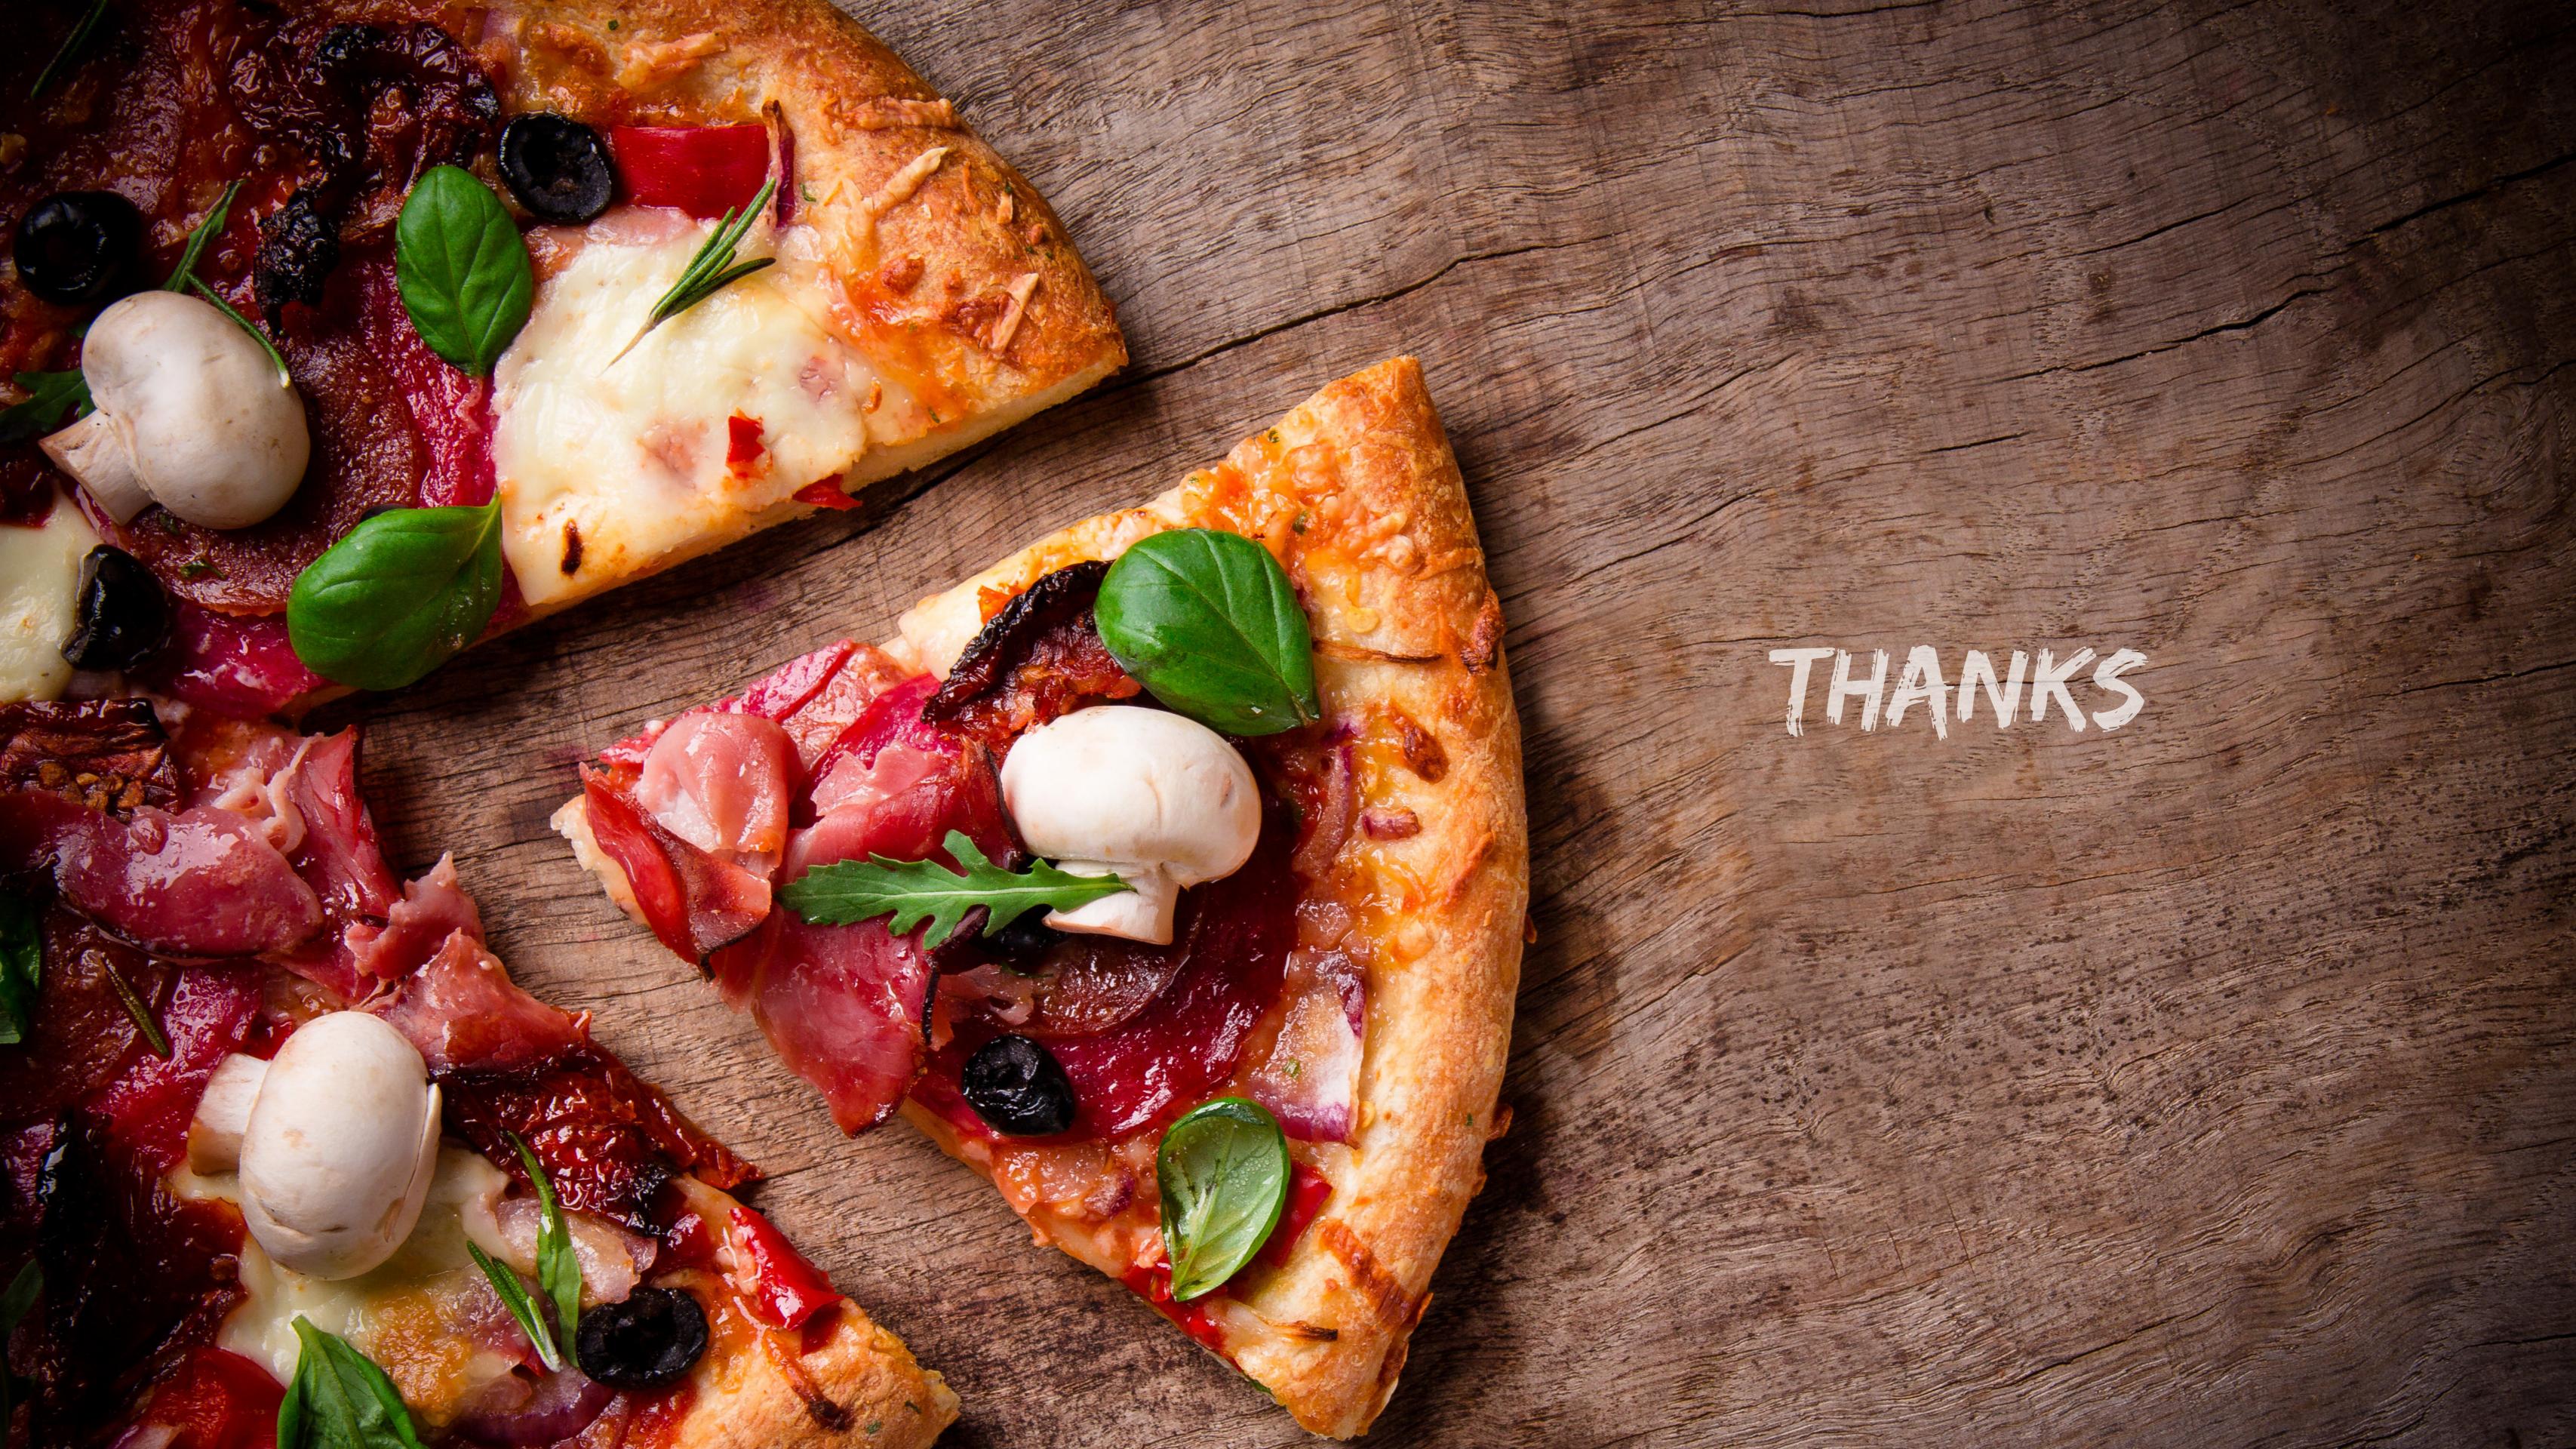

#### Plain mozzarella

Mozzarella has been the number one choice for many cheese loving families for its delicate and fresh taste. This cheese has a soft, moist texture and is full of milky flavor. Mozzarella is high in water content and therefore low on fat. The firm texture of mozzarella has gained popularity as a slicing cheese and especially for use on pizzas. It pairs well with fresh tomatoes, pestos, olives and basil.

STRINGINESS

FLAVOR

TEXTURE

The Barbecue

Mild, milky, fresh Soft, large bubbles