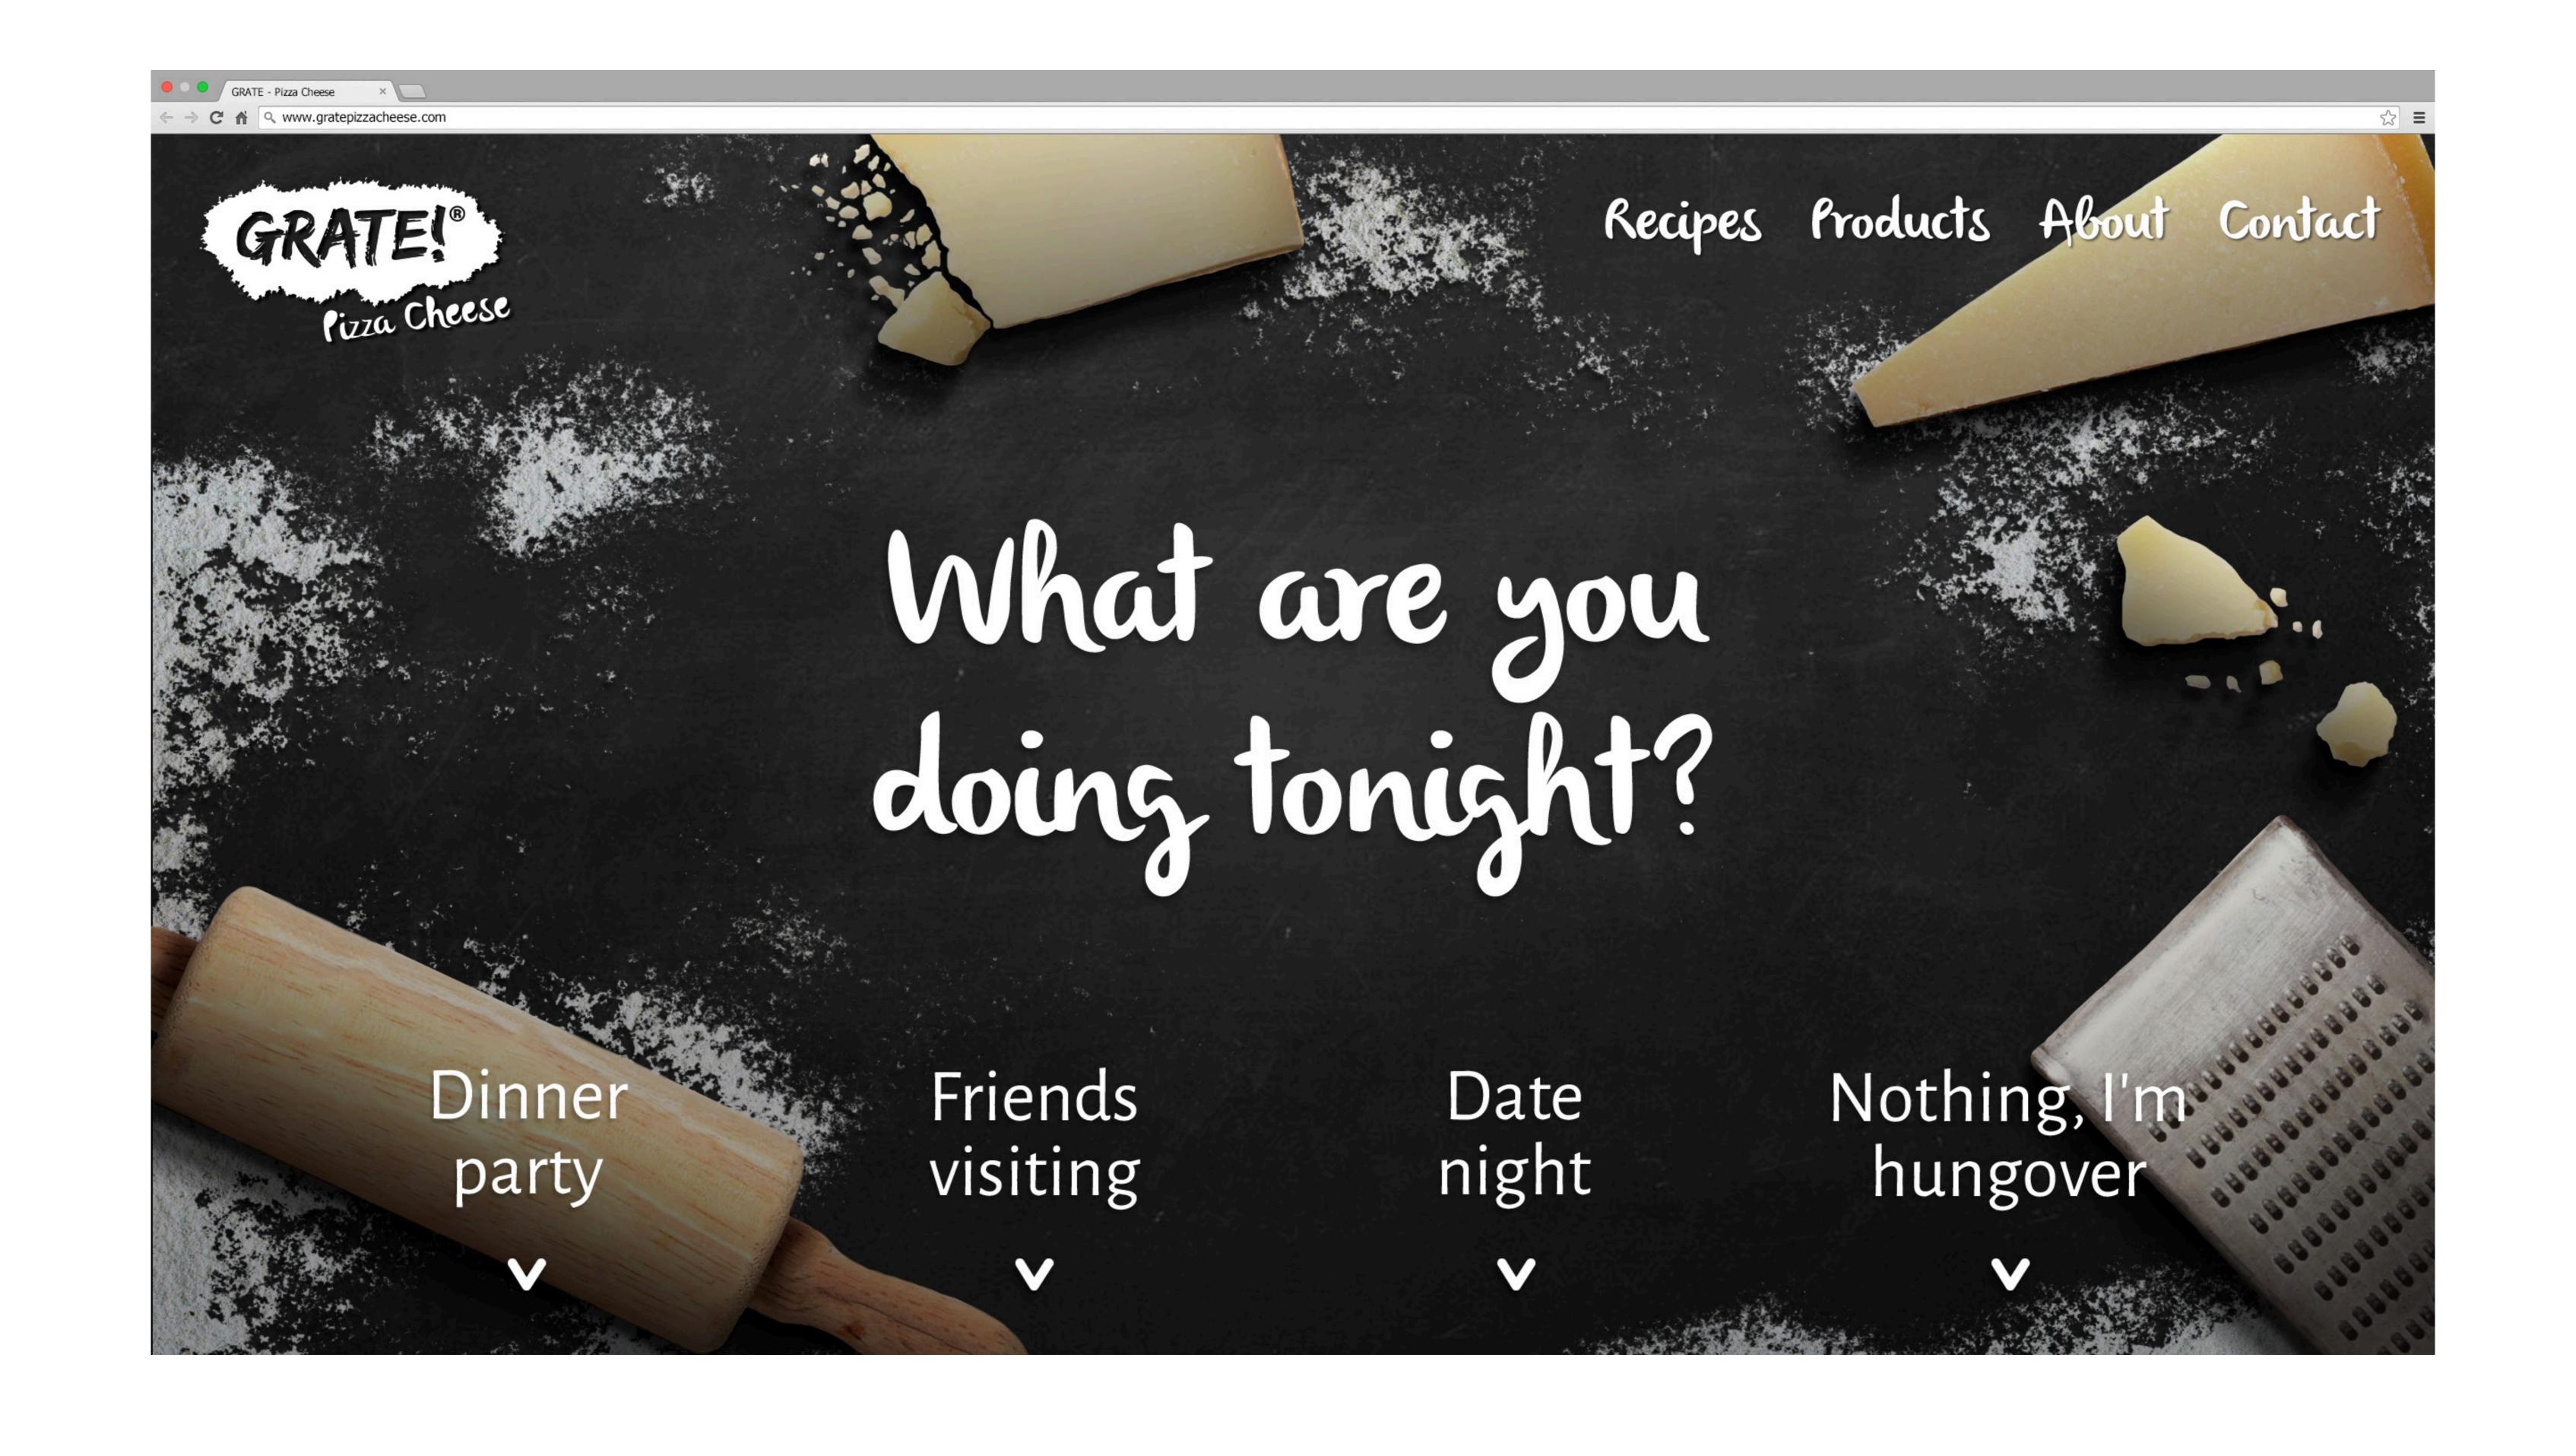

KAGING



#### Plain mozzarella

Mozzarella has been the number one choice for many cheese loving families for its delicate and fresh taste. This cheese has a soft, moist texture and is full of milky flavor. Mozzarella is high in water content and therefore low on fat. The firm texture of mozzarella has gained popularity as a slicing cheese and especially for use on pizzas. It pairs well with fresh tomatoes, pestos, olives and basil.

STRINGINESS

FLAVOR

TEXTURE

The Barbecue

Mild, milky, fresh Soft, large bubbles

#### GRATE on

The Yankee



smoked mozzarella,

The Cheesy

Chicken breast, spicy arinara, oregano, smoked mozzarella,

Chicken breast, spicy arinara, oregano, smoked mozzarella,

www.gratepizzacheese.com





















### CROSS MERCHANDISING















# WEBSITE



# OVERVIEW