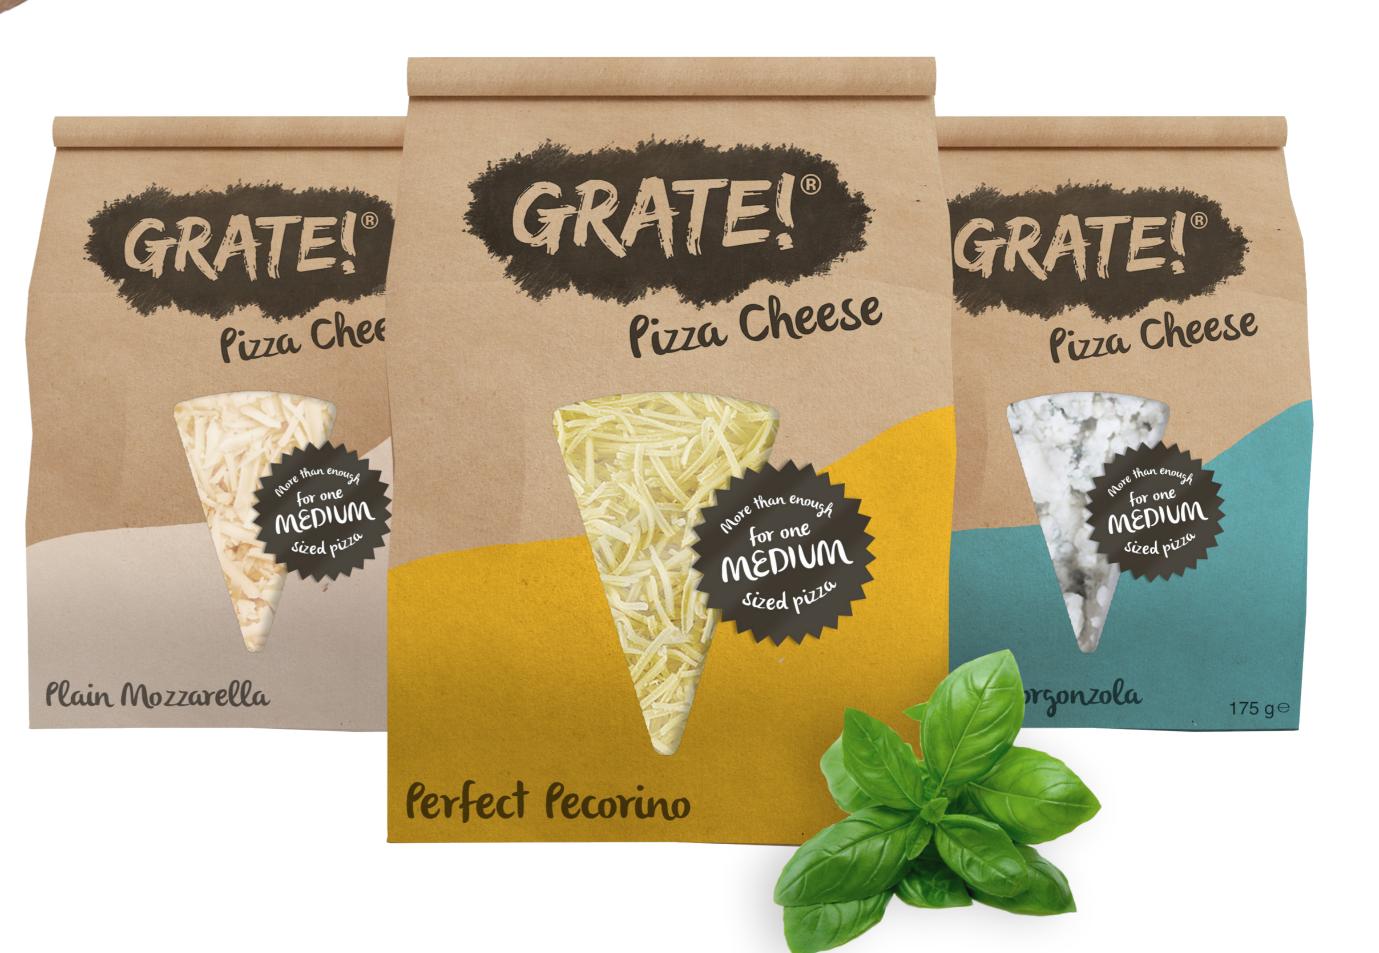

# PACKAGING

#### Plain mozzarella

Mozzarella has been the number one choice for many cheese loving families for its delicate and fresh taste. This cheese has a soft, moist texture and is full of milky flavor. Mozzarella is high in water content and therefore low on fat. The firm texture of mozzarella has gained popularity as a slicing cheese and especially for use on pizzas. It pairs well with fresh tomatoes, pestos, olives and basil.