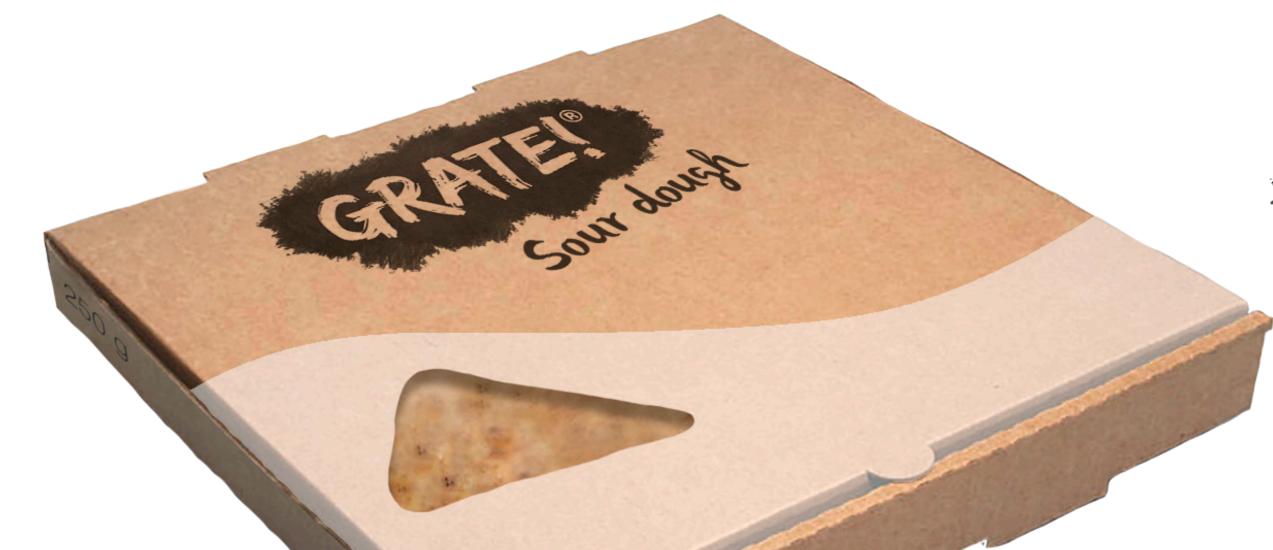

mozzarella

Mozzarella has been the number one choice for many cheese loving families for its delicate and fresh taste. This cheese has a soft, moist texture and is full of milky flavor. Mozzarella is high in water content and therefore low on fat. The firm texture of mozzarella has gained popularity as a slicing cheese and especially for use on pizzas. It pairs well with fresh tomatoes, pestos, olives and basil.

STRINGINESS

FLAVOR

TEXTURE

The Barbecue

Mild, milky, fresh Soft, large bubbles

#### GRATE on

The Yankee



smoked mozzarella,

The Cheesy

Chicken breast, spicy arinara, oregano, smoked mozzarella,

Chicken breast, spicy arinara, oregano, smoked mozzarella,

www.gratepizzacheese.com





















### CROSS MERCHANDISING















# WEBSITE



# OVERVIEW