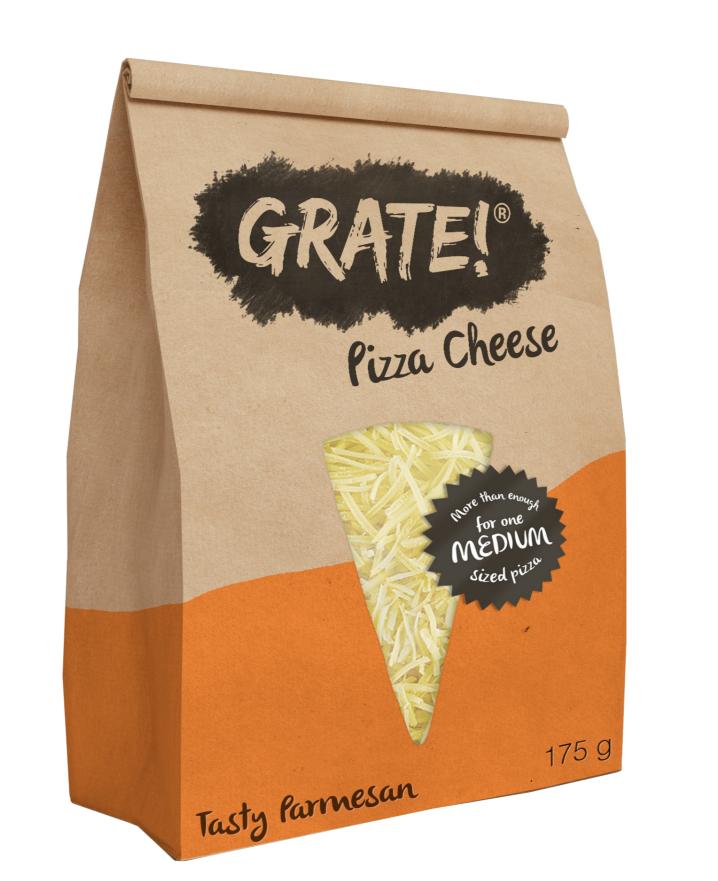

## KEYWORDS

Quality
Creative
Educational





Pizza Cheese

# PACKAGING



#### Plain mozzarella

Mozzarella has been the number one choice for many cheese loving families for its delicate and fresh taste. This cheese has a soft, moist texture and is full of milky flavor. Mozzarella is high in water content and therefore low on fat. The firm texture of mozzarella has gained popularity as a slicing cheese and especially for use on pizzas. It pairs well with fresh tomatoes, pestos, olives and basil.

STRINGINESS

FLAVOR

TEXTURE

The Barbecue

Mild, milky, fresh Soft, large bubbles

#### GRATE on

The Yankee



smoked mozzarella,

The Cheesy

Chicken breast, spicy arinara, oregano, smoked mozzarella,

Chicken breast, spicy arinara, oregano, smoked mozzarella,

www.gratepizzacheese.com





















### CROSS MERCHANDISING















# WEBSITE



# OVERVIEW