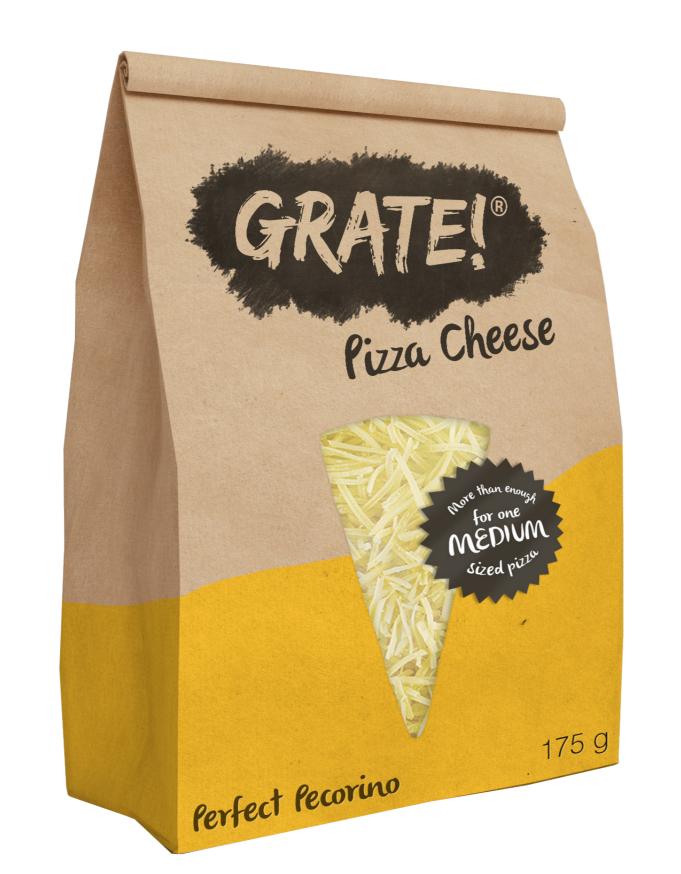

# PACKAGING

#### GRATE on

The Yankee

smoked mozzarella,

The Cheesy

Chicken breast, spicy arinara, oregano, smoked mozzarella,

Chicken breast, spicy arinara, oregano, smoked mozzarella,

www.gratepizzacheese.com