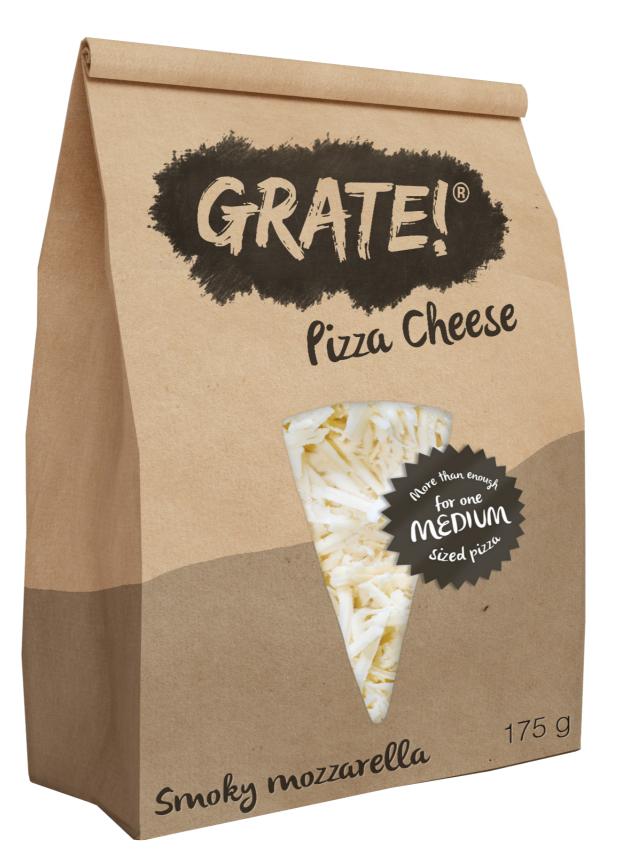

# PACKAGING

#### Plain mozzarella

Mozzarella has been the number one choice for many cheese loving families for its delicate and fresh taste. This cheese has a soft, moist texture and is full of milky flavor. Mozzarella is high in water content and therefore low on fat. The firm texture of mozzarella has gained popularity as a slicing cheese and especially for use on pizzas. It pairs well with fresh tomatoes, pestos, olives and basil.