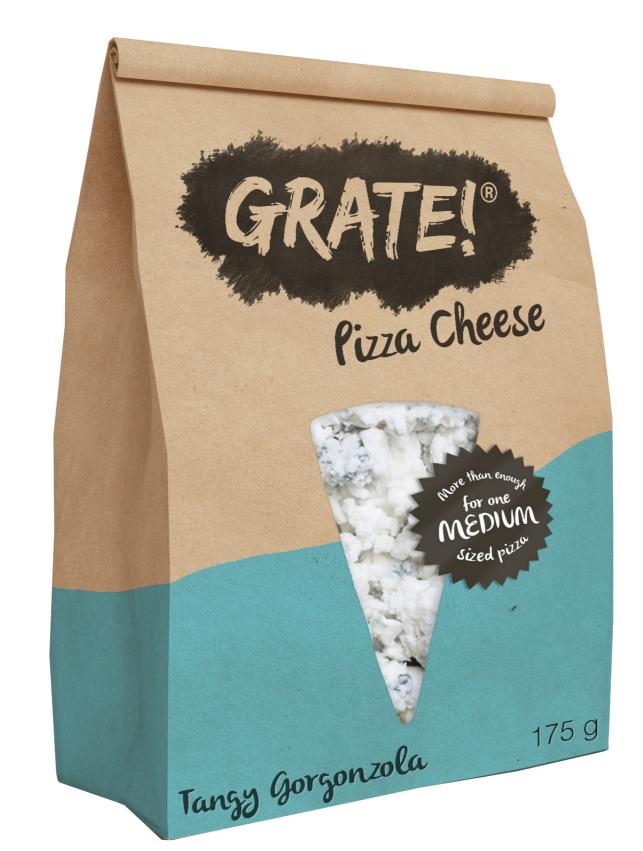

KEYWORDS

Quality
Creative
Educational





Pizza Cheese

# PACKAGING



#### Plain mozzarella

Mozzarella has been the number one choice for many cheese loving families for its delicate and fresh taste. This cheese has a soft, moist texture and is full of milky flavor. Mozzarella is high in water content and therefore low on fat. The firm texture of mozzarella has gained popularity as a slicing cheese and especially for use on pizzas. It pairs well with fresh tomatoes, pestos, olives and basil.

STRINGINESS

FLAVOR

TEXTURE

The Barbecue

Mild, milky, fresh Soft, large bubbles

#### GRATE on

The Yankee



smoked mozzarella,

The Cheesy

Chicken breast, spicy arinara, oregano, smoked mozzarella,

Chicken breast, spicy arinara, oregano, smoked mozzarella,

www.gratepizzacheese.com





















### CROSS MERCHANDISING















# WEBSITE



# OVERVIEW