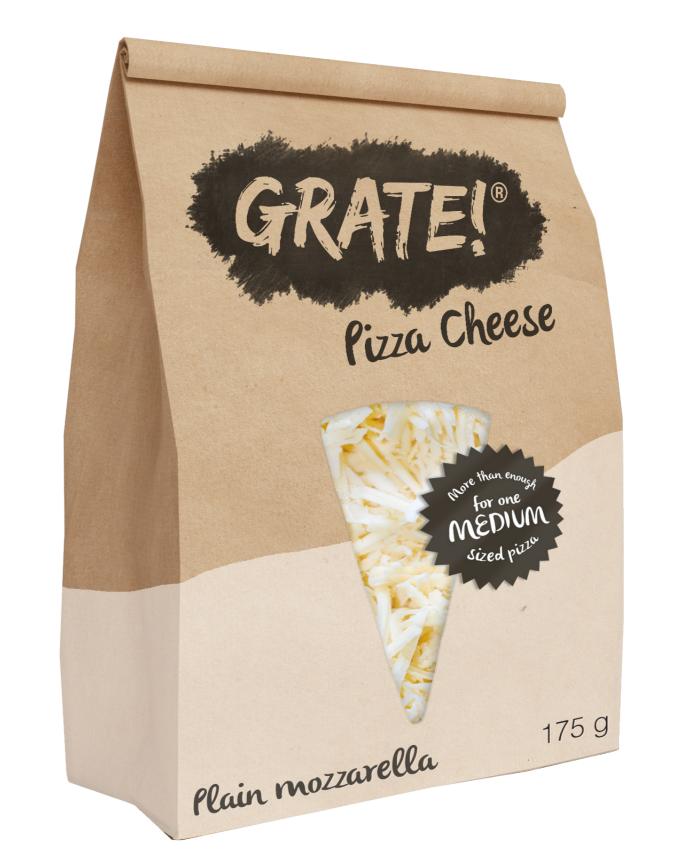

# PACKAGING

#### Plain mozzarella

Mozzarella has been the number one choice for many cheese loving families for its delicate and fresh taste. This cheese has a soft, moist texture and is full of milky flavor. Mozzarella is high in water content and therefore low on fat. The firm texture of mozzarella has gained popularity as a slicing cheese and especially for use on pizzas. It pairs well with fresh tomatoes, pestos, olives and basil.