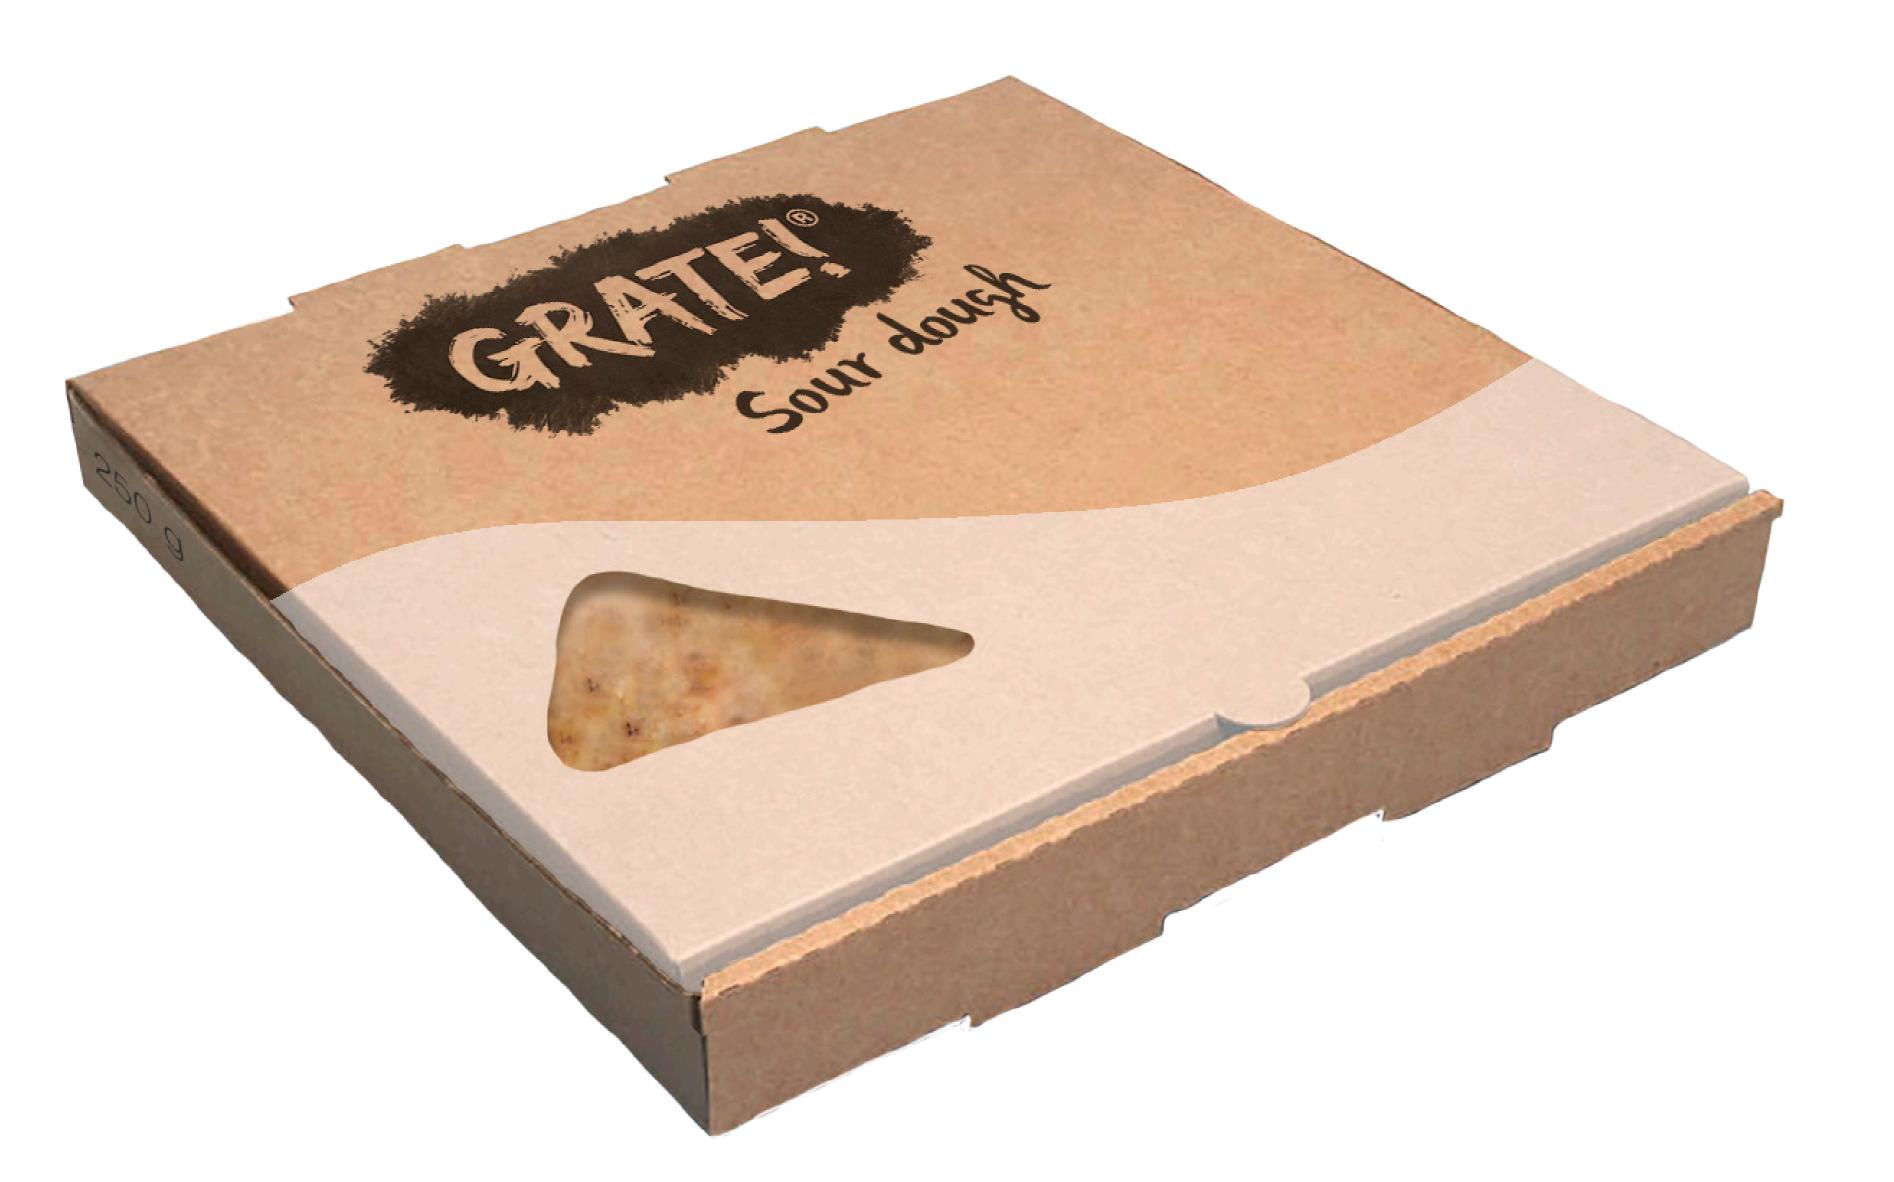

Pizza Cheese

# PACKAGING



#### Plain mozzarella

Mozzarella has been the number one choice for many cheese loving families for its delicate and fresh taste. This cheese has a soft, moist texture and is full of milky flavor. Mozzarella is high in water content and therefore low on fat. The firm texture of mozzarella has gained popularity as a slicing cheese and especially for use on pizzas. It pairs well with fresh tomatoes, pestos, olives and basil.

STRINGINESS

FLAVOR

TEXTURE

The Barbecue

Mild, milky, fresh Soft, large bubbles

#### GRATE on

The Yankee



smoked mozzarella,

The Cheesy

Chicken breast, spicy arinara, oregano, smoked mozzarella,

Chicken breast, spicy arinara, oregano, smoked mozzarella,

www.gratepizzacheese.com





















### CROSS MERCHANDISING















# WEBSITE



# OVERVIEW