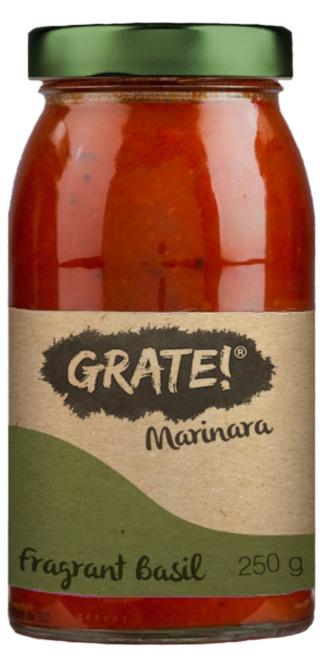

zza Cheese

# PACKAGING



#### Plain mozzarella

Mozzarella has been the number one choice for many cheese loving families for its delicate and fresh taste. This cheese has a soft, moist texture and is full of milky flavor. Mozzarella is high in water content and therefore low on fat. The firm texture of mozzarella has gained popularity as a slicing cheese and especially for use on pizzas. It pairs well with fresh tomatoes, pestos, olives and basil.

STRINGINESS

FLAVOR

TEXTURE

The Barbecue

Mild, milky, fresh Soft, large bubbles

#### GRATE on

The Yankee



smoked mozzarella,

The Cheesy

Chicken breast, spicy arinara, oregano, smoked mozzarella,

Chicken breast, spicy arinara, oregano, smoked mozzarella,

www.gratepizzacheese.com





















### CROSS MERCHANDISING















# WEBSITE



# OVERVIEW