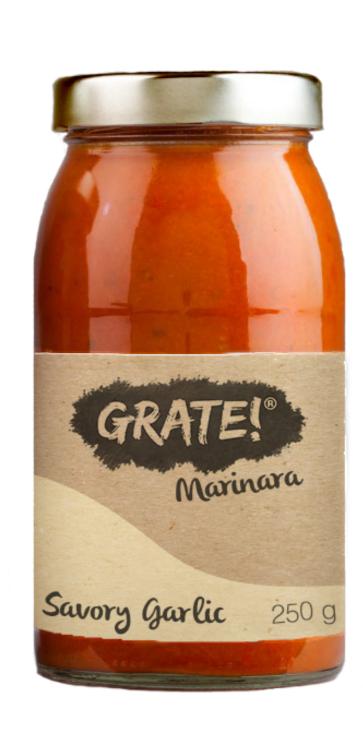

a Cheese

# PACKAGING



#### Plain mozzarella

Mozzarella has been the number one choice for many cheese loving families for its delicate and fresh taste. This cheese has a soft, moist texture and is full of milky flavor. Mozzarella is high in water content and therefore low on fat. The firm texture of mozzarella has gained popularity as a slicing cheese and especially for use on pizzas. It pairs well with fresh tomatoes, pestos, olives and basil.

STRINGINESS

FLAVOR

TEXTURE

The Barbecue

Mild, milky, fresh Soft, large bubbles

#### GRATE on

The Yankee



smoked mozzarella,

The Cheesy

Chicken breast, spicy arinara, oregano, smoked mozzarella,

Chicken breast, spicy arinara, oregano, smoked mozzarella,

www.gratepizzacheese.com





















### CROSS MERCHANDISING















# WEBSITE



# OVERVIEW