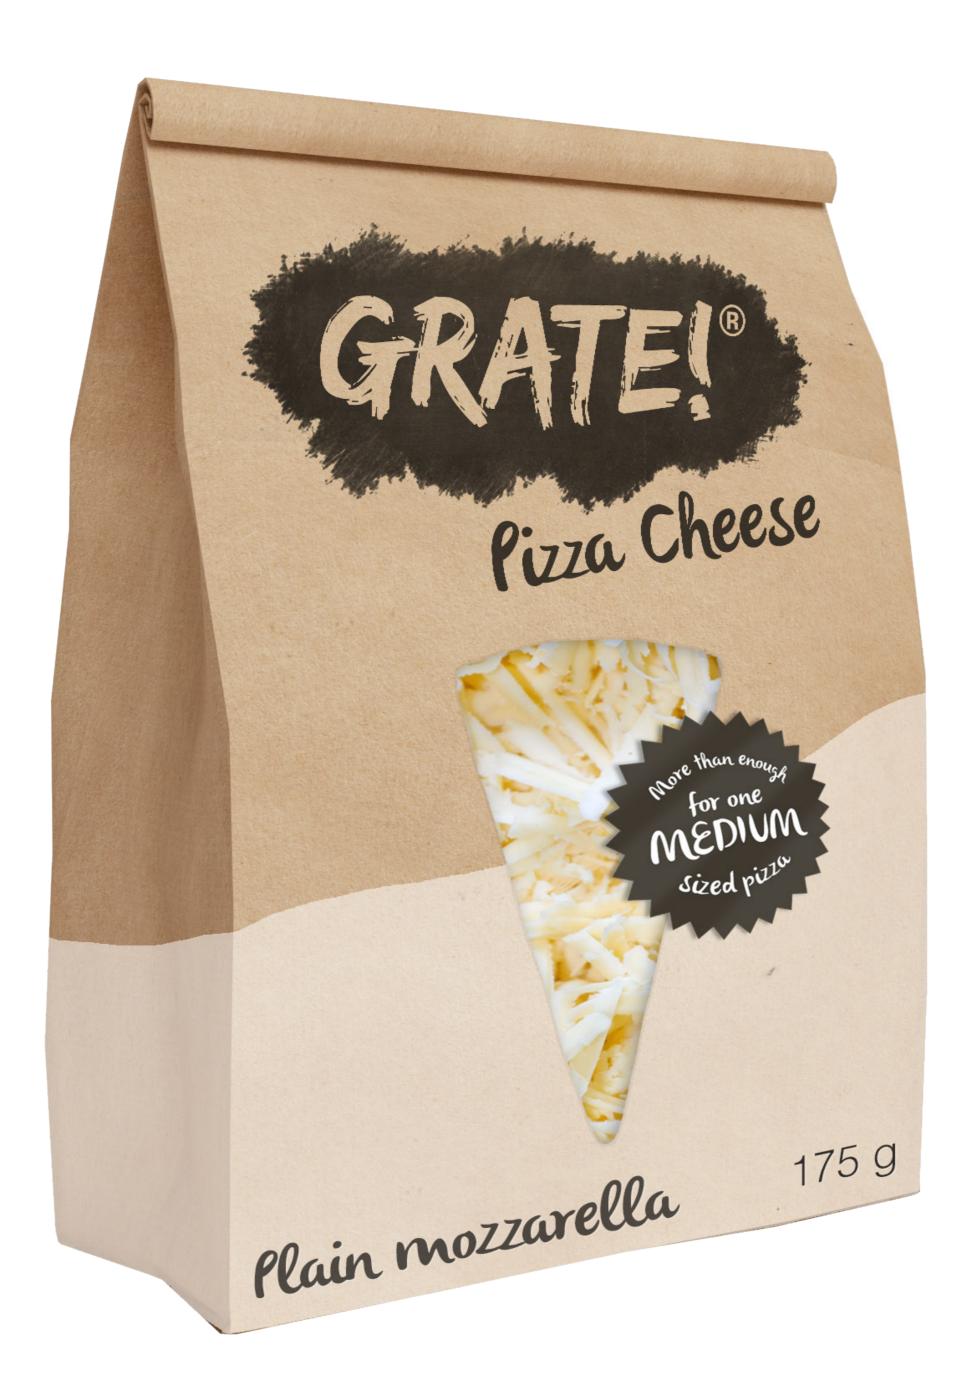

# PACKAGING

#### Plain mozzarella

Mozzarella has been the number one choice for many cheese loving families for its delicate and fresh taste. This cheese has a soft, moist texture and is full of milky flavor. Mozzarella is high in water content and therefore low on fat. The firm texture of mozzarella has gained popularity as a slicing cheese and especially for use on pizzas. It pairs well with fresh tomatoes, pestos, olives and basil.